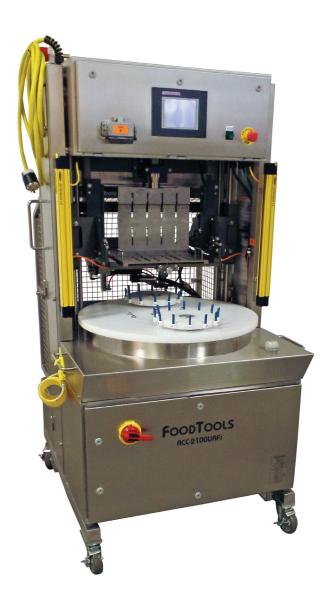

# ACCUSONIC-2100 ROUND PORTIONING

This high-production ultrasonic machine is capable of cutting a variety of round products. The machine features dual product holders and fully automatic product positioning, indexing, and roll fed Divider Inserts. Using Divider Insert rolls improves efficiency by removing the time it takes to refill sheet fed Divider Insert holders during cutting cycles. A simple switch can change from cutting with Divider Inserts to cutting without. The unit also features light curtain safety sensors reducing, the cycle time by eliminating opening and closing doors. This machine is best for bakeries producing 300 or more products per hour.

## PORTIONING TECHNOLOGY

Ultrasonic Blades

DIVIDER INSERTS Roll Feed

PRODUCT SIZE 6"-12" Dia., Up To 6" Tall

#### POWER

Compressed Air 10 CFM @ 90 PSI Electric 240V, 50/60Hz, 30A, Single-Ph

**MACHINE DIMENSIONS** 

43" Long, 38" Wide, 77" Tall

SCAN HERE For videos and photos of portioning solutions

Industru Leaders in Portion Control