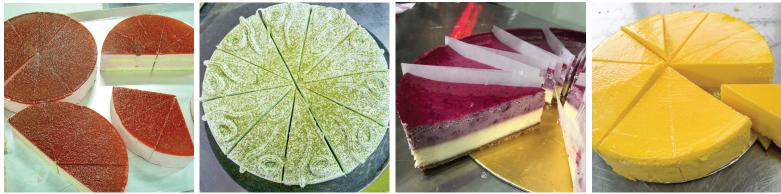

# ACCUSONIC-2100 ROUND PORTIONING

This high-production ultrasonic machine is capable of cutting a variety of round products. The machine features dual product holders and fully automatic product positioning, indexing, and roll fed Divider Inserts. Using Divider Insert rolls improves efficiency by removing the time it takes to refill sheet fed Divider Insert holders during cutting cycles. A simple switch can change from cutting with Divider Inserts to cutting without. The unit also features light curtain safety sensors reducing, the cycle time by eliminating opening and closing doors. This machine is best for bakeries producing 300 or more products per hour.

#### PROUDUCT TYPE Round

**PRODUCT TEMPERATURE** Fresh, Ambient, Sticky

END USER Large Commercial Bakeries

### **PORTION SIZE**

2-24 Portions