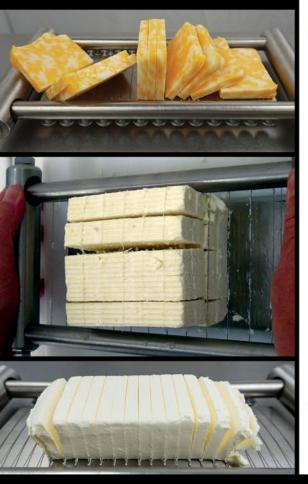

#### **Function:**

This handheld machine is built to slice small blocks of cheese or butter into thin slices, the size of which is determined by the customer. Each machine is custom built to cut a specific product to a specific thickness. This is great for any bakery or production facility slicing cheese or butter into thin slabs. Common product uses are cheese bites, cheese pieces for salads, butter cubes for ingredients, butter slabs for retail products, and more.

#### **Benefits**

- Achieve a return on investment through labor savings and improved portion quality and consistency
- Perfectly portioned slices every time
- Small and compact design is perfect for locations with limited space
- Stainless steel design is good for cheese production clean rooms
- Easy washing and cleaning procedure for fast change over between products
- Reliable and durable equipment backed by manufacturer's warranty