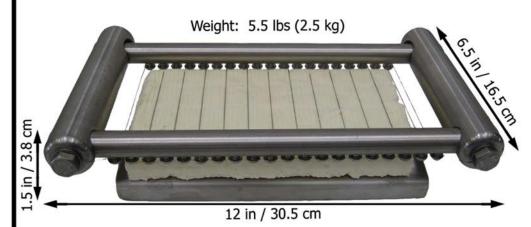

### Power:

Pusher and Base Human Power **Product Size Ranges:** 8.5 in (21.6 cm) x 3.5 in (8.9 cm)

# **Portion Size Ranges**

Depends On Product Custom With Each Machine

FoodTools machines are manufactured with heavy duty anodized aluminum, stainless steel, and ultra-high molecular weight plastic. The equipment is designed for complete wash down requirements in production facilities.