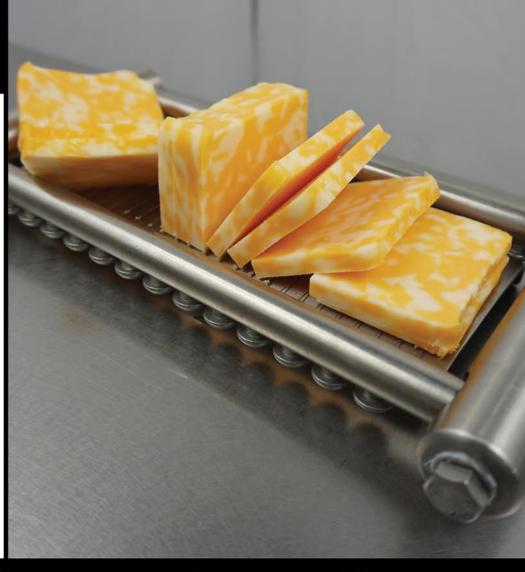

#### **Function:**

This handheld machine is built to slice small blocks of cheese or butter into thin slices, the size of which is determined by the customer. Each machine is custom built to cut a specific product to a specific thickness. This is great for any bakery or production facility slicing cheese or butter into thin slabs. Common product uses are cheese bites, cheese pieces for salads, butter cubes for ingredients, butter slabs for retail products, and more.

#### **Benefits**

- Achieve a return on investment through labor savings and improved portion quality and consistency
- Perfectly portioned slices every time
- Small and compact design is perfect for locations with limited space
- Stainless steel design is good for cheese production clean rooms
- Easy washing and cleaning procedure for fast change over between products
- Reliable and durable equipment backed by manufacturer's warranty