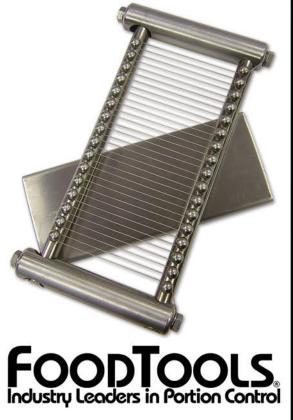

# Wire Dairy Product Slicer

### Power:

Pusher and Base Human Power **Product Size Ranges:** 8.5 in (21.6 cm) x 3.5 in (8.9 cm)