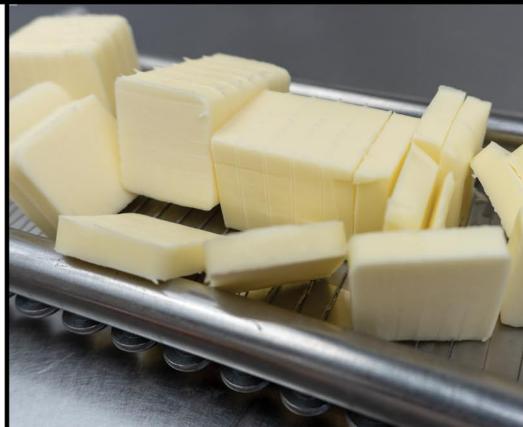

#### **Function:**

This handheld machine is built to slice small blocks of cheese or butter into thin slices, the size of which is determined by the customer. Each machine is custom built to cut a specific product to a specific thickness. This is great for any bakery or production facility slicing cheese or butter into thin slabs. Common product uses are cheese bites, cheese pieces for salads, butter cubes for ingredients, butter slabs for retail products, and more.

#### **Benefits**

- Achieve a return on investment through labor savings and improved portion quality and consistency
- Perfectly portioned slices every time
- Small and compact design is perfect for locations with limited space
- Stainless steel design is good for cheese production clean rooms
- Easy washing and cleaning procedure for fast change over between products
- Reliable and durable equipment backed by manufacturer's warranty