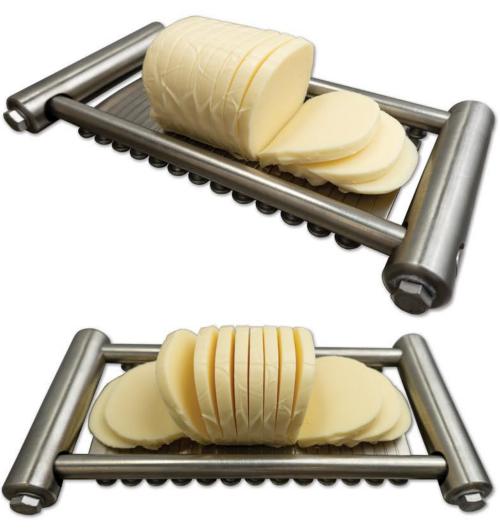

# Wire Dairy Product Slicer

#### **Function:**

This handheld machine is built to slice small blocks of cheese or butter into thin slices, the size of which is determined by the customer. Each machine is custom built to cut a specific product to a specific thickness. This is great for any bakery or production facility slicing cheese or butter into thin slabs. Common product uses are cheese bites, cheese pieces for salads, butter cubes for ingredients, butter slabs for retail products, and more.